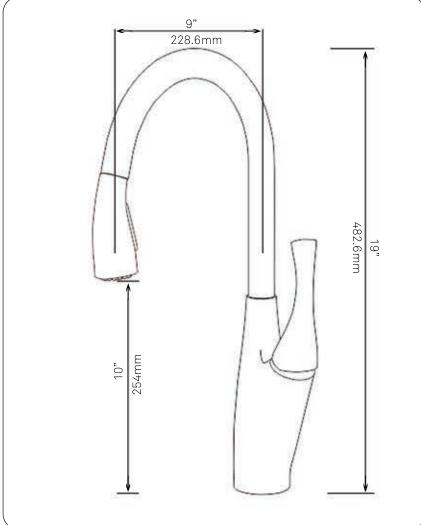

#### STANDARD SPECIFICATIONS:

- 360-degree high arc pull-down swivel head adjustable spray or aerated flow
- Solid brass construction
- Matte black finish
- Drip free high pressure ceramic cartridge
- 1.75-inch wide spout extends up to 24-inches
- Spout detaches separately for easy cleaning
- Deck plate NOT included with this model
- 19"H x 5"W x 2.25"L
- AB1953 low lead compliant
- CUPC and NSF/ANSI 61 certified
- ADA compliant